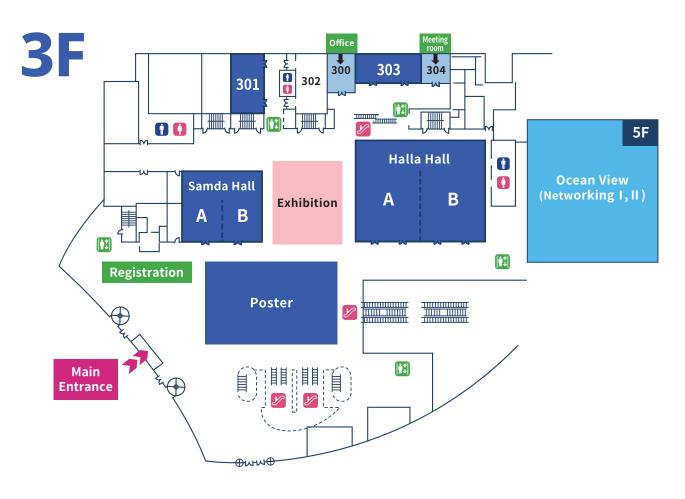

|                        |



# KSABC International Symposium 2025



June 29 - July 1, 2025 | ICC JEJU, Jeju, Korea

| July 1 (Tue) |                  |              |                                           |            |  |  |  |  |
|--------------|------------------|--------------|-------------------------------------------|------------|--|--|--|--|
| Time Venue   | Samda Hall A     | Samda Hall B | 303                                       | Lobby      |  |  |  |  |
| 09:10-11:40  | YS1              | YS2          | K-Inno:Ven Star Audition<br>(대학원생 창업경진대회) | Exhibition |  |  |  |  |
| 11:40-12:00  | Closing Ceremony |              |                                           |            |  |  |  |  |

### **Floor Plan**