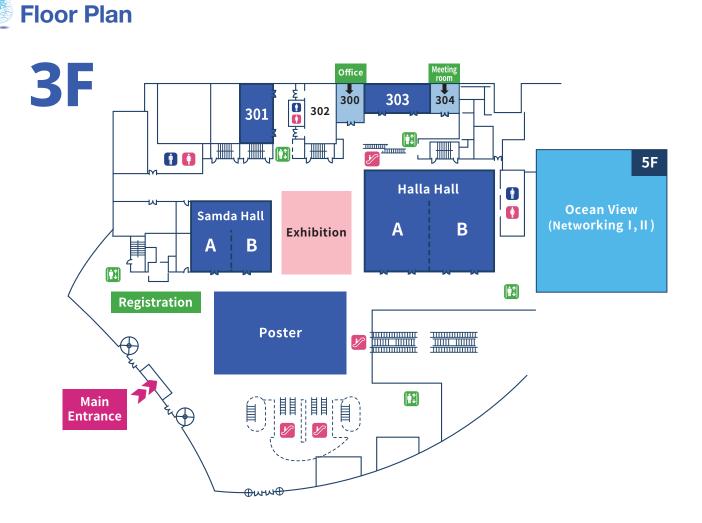

|            |

#### \_\_\_ July 1 (Tue) \_\_\_\_\_

| Venue<br>Time | Samda Hall A     | Samda Hall B | 303                                              | Lobby      |  |  |
|---------------|------------------|--------------|--------------------------------------------------|------------|--|--|
| 09:10-11:40   | YS1              | YS2          | <b>K-Inno:Ven Star Audition</b><br>(대학원생 창업경진대회) | Exhibition |  |  |
| 11:40-12:00   | Closing Ceremony |              |                                                  |            |  |  |



# **KSABC** International Symposium 2025



June 29 - July 1, 2025 | ICC JEJU, Jeju, Korea