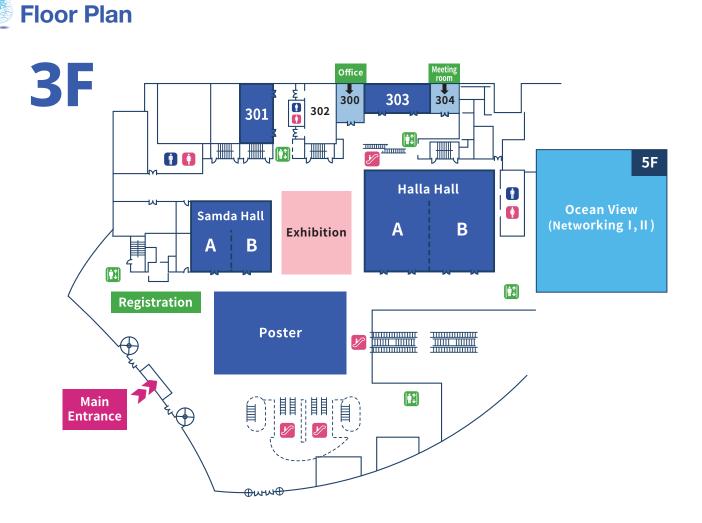

|               | June 29 (Sun)                                        |              |        |  |  |  |
|---------------|------------------------------------------------------|--------------|--------|--|--|--|
| Venue<br>Time | Samda Hall A                                         | Samda Hall B | Lobby  |  |  |  |
| 13:00-        | 3:00- Registration                                   |              |        |  |  |  |
| 14:00-14:50   | SL-1                                                 |              |        |  |  |  |
| 15:00-17:30   | GS1                                                  | GS2          | Poster |  |  |  |
| 17:40-19:00   | Networking   (for Graduate Student) / Ocean View, 5F |              |        |  |  |  |

### \_ **June 30** (Mon) \_

| (             |                                                                                                                |                                                                                   |                                 |                          |                                           |                                              |            |
|---------------|----------------------------------------------------------------------------------------------------------------|-----------------------------------------------------------------------------------|---------------------------------|--------------------------|-------------------------------------------|----------------------------------------------|------------|
| Venue<br>Time | Halla Hall A Halla Hall B                                                                                      |                                                                                   | Samda Hall A                    | Samda Hall B             | 303                                       | 301                                          | Lobby      |
| 09:00-10:40   | S1<br>Biochemistry<br>• Molecular Biology<br>• Synthetic Biology<br>Based on Structural<br>Biology (AlphaFold) | S2<br>Natural Products •<br>Bioactive Materials •<br>Biomedical Sciences<br>/KIST | S3<br>Environmental<br>Sciences | \$5<br>식품오염물질과<br>미세플라스틱 | S7<br>6G그린바이오융합<br>전문인력양성사업단              | 59<br>제주대학교<br>아열대생물<br>자원을<br>활용한<br>바이오헬스/ |            |
| 10:50-12:30   | Liongy (april ord)                                                                                             |                                                                                   | S4<br>Applied Microbiology      | <mark>S6</mark><br>산업바이오 | <b>S8</b><br>한국생명<br>공학연구원<br>천연물<br>클러스터 | 비(이포필스)<br>혁신신약 교육연구단                        |            |
| 12:30-14:00   | Lunch Award Ceremony PL SL-2 Break AL Poster Presentation General Assembly                                     |                                                                                   |                                 |                          |                                           |                                              | Poster &   |
| 14:00-14:20   |                                                                                                                |                                                                                   |                                 |                          |                                           |                                              | Exhibition |
| 14:20-15:00   |                                                                                                                |                                                                                   |                                 |                          |                                           |                                              |            |
| 15:00-15:40   |                                                                                                                |                                                                                   |                                 |                          |                                           |                                              |            |
| 15:40-15:50   |                                                                                                                |                                                                                   |                                 |                          | S10                                       |                                              |            |
| 15:50-16:50   |                                                                                                                |                                                                                   |                                 |                          | 천연물소재의<br>건강기능식품                          |                                              |            |
| 16:50-17:40   |                                                                                                                |                                                                                   |                                 | 사업화 전략                   |                                           |                                              |            |
| 17:40-18:00   |                                                                                                                |                                                                                   |                                 |                          |                                           |                                              |            |
| 18:00-19:30   |                                                                                                                |                                                                                   | Networking II (for F            | Pl) / Ocean View, 5F     |                                           |                                              |            |

#### \_\_ **July 1** (Tue) \_\_

| ·             |                  |              |                                                  |            |  |  |
|---------------|------------------|--------------|--------------------------------------------------|------------|--|--|
| Venue<br>Time | Samda Hall A     | Samda Hall B | 303                                              | Lobby      |  |  |
| 09:10-11:40   | YS1              | YS2          | <b>K-Inno:Ven Star Audition</b><br>(대학원생 창업경진대회) | Exhibition |  |  |
| 11:40-12:00   | Closing Ceremony |              |                                                  |            |  |  |